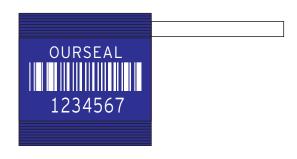

## **Printing**

[]Laser engraving or pressing.

[]Company Logo/Name

[]Sequential number

[]Bar code /QR code decoration is also available