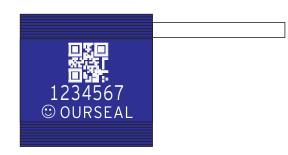

## **Printing**

[]Laser engraving or pressing.

[]Company Logo/Name

[]Sequential number

[]Bar code /QR code decoration is also available