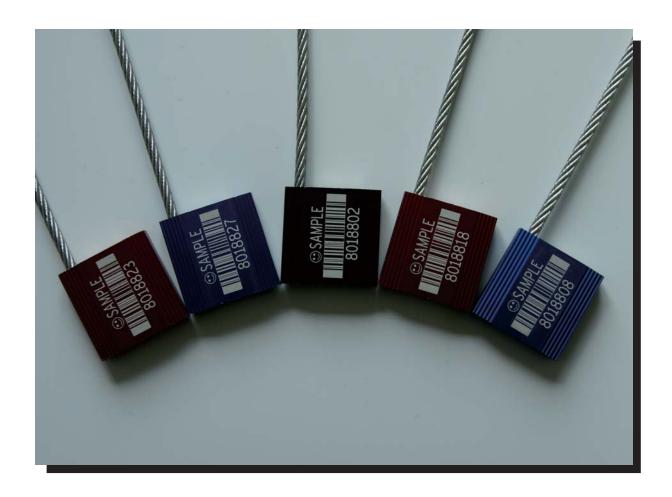

# Pull tight Aluminum cable seals

**MODEL NUMBER: 6038** 

We can make it with the following color: