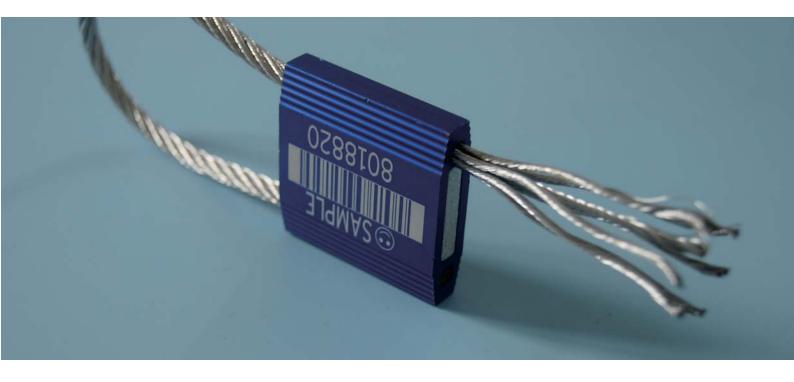

# Pull tight Aluminum cable seals

**MODEL NUMBER: 6038** 

The NPC wire is auto-scattered after cutting.