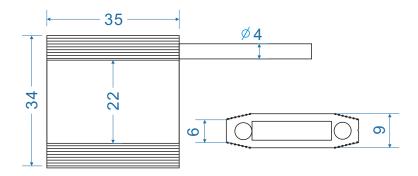

#### Material

[]Galvanized NPC Cable Ø4mm and 300mm long.

[]Any length is available.

[]Lock housing: Aluminum

[]metal wheel lock insert