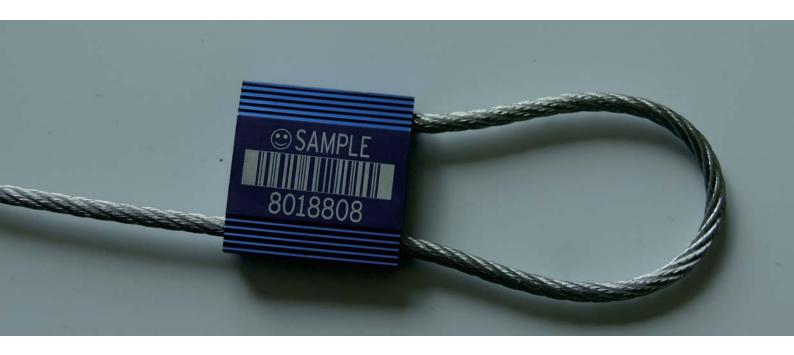

## Pull tight Aluminum cable seals

**MODEL NUMBER: 6038** 

#### Material

[]Galvanized NPC Cable Ø4mm and 300mm long.

[]Any length is available.

[]Lock housing: Aluminum

[]metal wheel lock insert