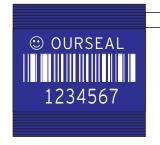

## **Printing**

[]Laser engraving or pressing.

[]Company Logo/Name

[]Sequential number

[]Bar code /QR code decoration is also available